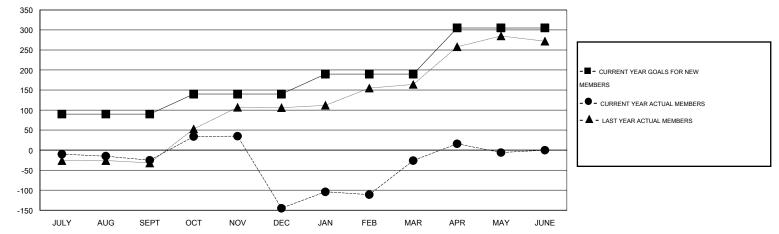

## GMT: JUSWAN TJOE

| LOCATION INDONESIA |
|--------------------|
|--------------------|

GMT CA 7

|               |                  | Clubs             |                  |                  | Members               |                    |                                     |                    |                  |  |
|---------------|------------------|-------------------|------------------|------------------|-----------------------|--------------------|-------------------------------------|--------------------|------------------|--|
|               | RESU             | LTS FOR 2014-2015 | i                |                  | RESULTS FOR 2014-2015 |                    |                                     |                    |                  |  |
| QUARTER       | NEW CLUB<br>GOAL | NEW CLUBS         | DROPPED<br>CLUBS | NET<br>GAIN/LOSS | QUARTER               | NEW MEMBER<br>GOAL | CHARTER AND<br>NEW MEMBERS<br>ADDED | DROPPED<br>MEMBERS | NET<br>GAIN/LOSS |  |
| JULY/AUG/SEPT | 1                | 0                 | 0                | 0                | JULY/AUG/SEPT         | 90                 | 21                                  | 46                 | -25              |  |
| OCT/NOV/DEC   | 1                | 0                 | 4                | -4               | OCT/NOV/DEC           | 50                 | 91                                  | 211                | -120             |  |
| JAN/FEB/MAR   | 1                | 4                 | 0                | 4                | JAN/FEB/MAR           | 50                 | 169                                 | 50                 | 119              |  |
| APR/MAY/JUNE  | 2                | 1                 | 0                | 1                | APR/MAY/JUNE          | 115                | 87                                  | 67                 | 20               |  |