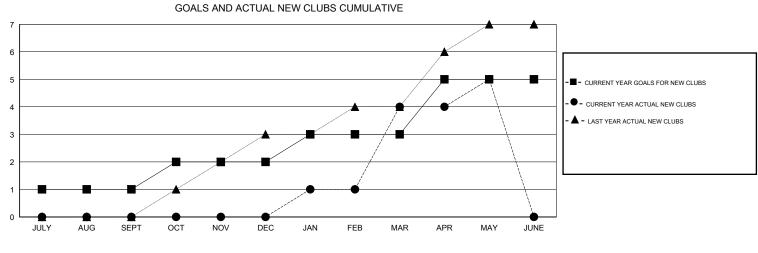

## GMT: JUSWAN TJOE

| LOCATION INDONESIA |
|--------------------|
|--------------------|

GMT CA 7

|               |                  | Clubs             |                  |                  | Members               |                    |                                     |                    |                  |  |
|---------------|------------------|-------------------|------------------|------------------|-----------------------|--------------------|-------------------------------------|--------------------|------------------|--|
|               | RESU             | LTS FOR 2014-2015 | i                |                  | RESULTS FOR 2014-2015 |                    |                                     |                    |                  |  |
| QUARTER       | NEW CLUB<br>GOAL | NEW CLUBS         | DROPPED<br>CLUBS | NET<br>GAIN/LOSS | QUARTER               | NEW MEMBER<br>GOAL | CHARTER AND<br>NEW MEMBERS<br>ADDED | DROPPED<br>MEMBERS | NET<br>GAIN/LOSS |  |
| JULY/AUG/SEPT | 1                | 0                 | 0                | 0                | JULY/AUG/SEPT         | 90                 | 21                                  | 46                 | -25              |  |
| OCT/NOV/DEC   | 1                | 0                 | 4                | -4               | OCT/NOV/DEC           | 50                 | 91                                  | 211                | -120             |  |
| JAN/FEB/MAR   | 1                | 4                 | 0                | 4                | JAN/FEB/MAR           | 50                 | 169                                 | 50                 | 119              |  |
| APR/MAY/JUNE  | 2                | 1                 | 0                | 1                | APR/MAY/JUNE          | 115                | 87                                  | 67                 | 20               |  |